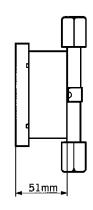

(litres/hour) |
|-------|---------------------------------------------|
| 1/2"  | 15-150                                      |
| 1/2"  | 40-400                                      |
| 3/4"  | 60-600                                      |
| 3/4"  | 75-750                                      |
| 1"    | 100-1000                                    |
| 1"1/2 | 200-2000                                    |
| 1"1/2 | 400-4000                                    |

## **CONSTRUCTION**

| No. | Item  | Material                  |
|-----|-------|---------------------------|
| 1   | Body  | A182 F316 stainless steel |
| 2   | Float | A182 F316 stainless steel |
| 3   | Dial  | A182 F316 stainless steel |

#### **INSTALLATION**

Mounting on vertical piping, ascending flow.



## **DIMENSIONS**





# **OPTIONS**

NPT connections
Flange connections
Flow-rate contactors
Model for measuring air flow-rates.
Model with control valve.

Information given as an indication only, and subject to possible modifications



SECTORIEL S.A.
45 rue du Ruisseau
38290 SAINT QUENTIN-FALLAVIER – FRA NCE
Telephone: +33 4 74 94 90 70 - Fax: +33 4 74 94 13 95
www.sectoriel.com / Email : sectoriel@sectoriel.fr

| Pages | 1/1        |
|-------|------------|
| Ref.  | FT2284 ENG |
| Rev.  | 04         |
| Date  | 06/2021    |