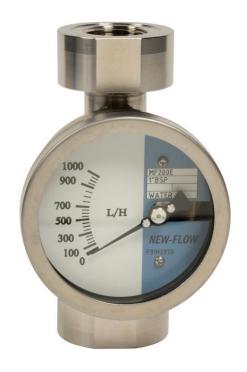

## **FEATURES**

Magnetic transmission flow meters are designed for the on-line measurement of water flow-rates. The movement of a magnetic float drives the needle movement on the measurement scale. Flow-rate reading on the dial, 316 stainless steel construction. G thread connections. Vertically mounted, ascending flow.

## **CONSTRUCTION**

| No. | Item  | Material                  |
|-----|-------|---------------------------|
| 1   | Body  | A182 F316 stainless steel |
| 2   | Float | A182 F316 stainless steel |
| 3   | Dial  | A182 F316 stainless steel |