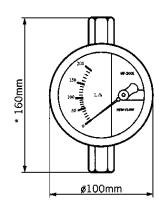

°C (litres/hour) |
|-------|---------------------------------------------|
| 1/2"  | 15-150                                      |
| 1/2"  | 40-400                                      |
| 3/4"  | 60-600                                      |
| 3/4"  | 75-750                                      |
| 1"    | 100-1000                                    |
| 1"1/2 | 200-2000                                    |
| 1"1/2 | 400-4000                                    |

## **CONSTRUCTION**

| No. | Item  | Material                  |
|-----|-------|---------------------------|
| 1   | Body  | A182 F316 stainless steel |
| 2   | Float | A182 F316 stainless steel |
| 3   | Dial  | A182 F316 stainless steel |

#### **INSTALLATION**

Mounting on vertical piping, ascending flow.



## **DIMENSIONS**





# **OPTIONS**

NPT connections
Flange connections
Flow-rate contactors
Model for measuring air flow-rates.
Model with control valve.

Information given as an indication only, and subject to possible modifications



SECTORIEL S.A.
45 rue du Ruisseau
38290 SAINT QUENTIN-FALLAVIER – FRA NCE
Telephone: +33 4 74 94 90 70 - Fax: +33 4 74 94 13 95
www.sectoriel.com / Email : sectoriel@sectoriel.fr

| Pages | 1/1        |
|-------|------------|
| Ref.  | FT2284 ENG |
| Rev.  | 04         |
| Date  | 06/2021    |